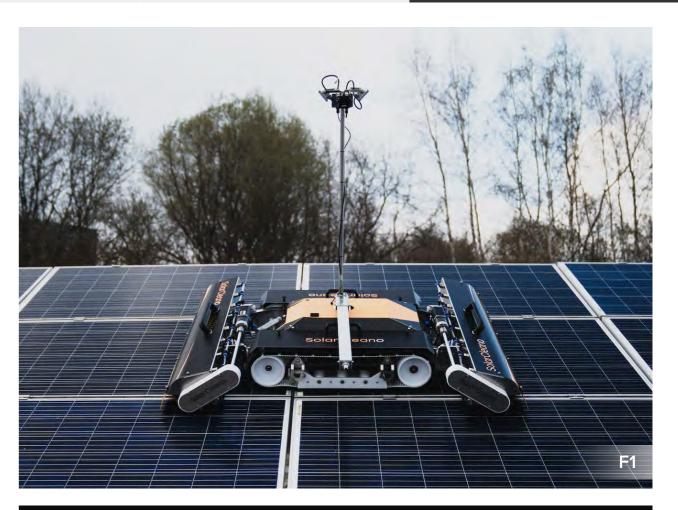

SEE ONLINE

Fastest robots on the market, up to 1,600 m2/h

Assembly /

Disassembly: 3min

Fully modular design dismountable into 4 parts

Range of robots for all budgets and all solar panel installations

Also suitable for window cleaning and glass roof

No more heavy lifting: easily assembled and carried by one person

Designed to adapt climate and geographical characteristics of any country

One-year warranty with dedicated after-sales services

ISO 9001 certified: no microcracks after electroluminescent test