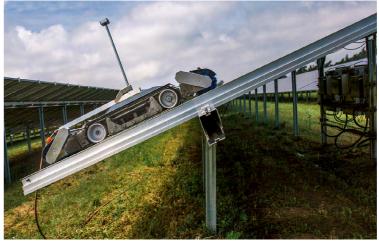

SolarCleano
B1/B1A

SEE ONLINE

|                                   | F1                    | F1A                       | M1                      | T1                | T1A            | B1                | B1A            |  |
|-----------------------------------|-----------------------|---------------------------|-------------------------|-------------------|----------------|-------------------|----------------|--|
| Autonomous /<br>Remote controlled | Remote-controlled     | Autonomous                | Remote-controlled       | Remote-controlled | Autonomous     | Remote-controlled | Autonomous     |  |
| Type of surfaces                  | All types of surfaces | All types of surfaces     | All types of surfaces   | Ground-mounted    | Ground-mounted | Ground-mounted    | Ground-mounted |  |
| Insta llation scale               | Max 3MW / day         | Max 3MW / day             | MAX800kw/day            | N/A               | N/A            | Max 8MW/day       | Max 15MW/day   |  |
| Length                            | 1,450mm               | 1,450mm                   | 800mm                   | 1,300mm           | 1,300mm        | 5,950mm           | 5,950mm        |  |
| Width                             | 1,300mm               | 1,300mm                   | 860mm                   | 1,200mm           | 1,200mm        | 1,740mm           | 1,740mm        |  |
| Height                            | 350mm                 | 675mm                     | 350mm                   | 700mm             | 700mm          | 3510mm            | 3510mm         |  |
| Weight                            | 80kg                  | 85kg                      | 37kg                    | 350kg             | 350kg          | customised        | customised     |  |
| Brush type                        | 4 types               | 4 types                   | 4 types                 | N/A               | N/A            | 4 types           | 4 types        |  |
| Wet / Dry cleaning                | Wet & Dry             | Dry                       | Wet & Dry               | N/A               | N/A            | Wet & Dry         | Dry            |  |
| Cleaning capacity                 | 1,600m²/hour          | 1,000m <sup>2</sup> /hour | 800m <sup>2</sup> /hour | N/A               | N/A            | 6,000m²/hour      | 6,000m²/hour   |  |
| Maximum speed                     | 40m/minute            | 30m/minute                | 30m/minute              | 54m/minute        | 54m/minute     | 40m/minute        | 40m/minute     |  |
| Remote control range              | 200m                  | N/A                       | 200m                    | 200m              | N/A            | 200m              | N/A            |  |
| Battery duration                  | 2h30                  | 2 hours                   | 3 hours                 | 4 hours           | N/A            | 8 hours           | 8 hours        |  |

SEE ONLINE

Fastest robots on the market, up to 1,600 m2/h

Assembly /

Disassembly: 3min

Fully modular design dismountable into 4 parts

Range of robots for all budgets and all solar panel installations

Also suitable for window cleaning and glass roof