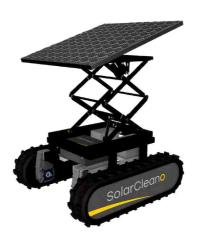

SolarCleano
B1/B1A

SEE ONLINE

|                                   | F1                    | F1A                       | M1                      | T1                | T1A            | B1                | B1A            |  |
|-----------------------------------|-----------------------|---------------------------|-------------------------|-------------------|----------------|-------------------|----------------|--|
| Autonomous /<br>Remote controlled | Remote-controlled     | Autonomous                | Remote-controlled       | Remote-controlled | Autonomous     | Remote-controlled | Autonomous     |  |
| Type of surfaces                  | All types of surfaces | All types of surfaces     | All types of surfaces   | Ground-mounted    | Ground-mounted | Ground-mounted    | Ground-mounted |  |
| Insta llation scale               | Max 3MW / day         | Max 3MW / day             | MAX800kw/day            | N/A               | N/A            | Max 8MW/day       | Max 15MW/day   |  |
| Length                            | 1,450mm               | 1,450mm                   | 800mm                   | 1,300mm           | 1,300mm        | 5,950mm           | 5,950mm        |  |
| Width                             | 1,300mm               | 1,300mm                   | 860mm                   | 1,200mm           | 1,200mm        | 1,740mm           | 1,740mm        |  |
| Height                            | 350mm                 | 675mm                     | 350mm                   | 700mm             | 700mm          | 3510mm            | 3510mm         |  |
| Weight                            | 80kg                  | 85kg                      | 37kg                    | 350kg             | 350kg          | customised        | customised     |  |
| Brush type                        | 4 types               | 4 types                   | 4 types                 | N/A               | N/A            | 4 types           | 4 types        |  |
| Wet / Dry cleaning                | Wet & Dry             | Dry                       | Wet & Dry               | N/A               | N/A            | Wet & Dry         | Dry            |  |
| Cleaning capacity                 | 1,600m²/hour          | 1,000m <sup>2</sup> /hour | 800m <sup>2</sup> /hour | N/A               | N/A            | 6,000m²/hour      | 6,000m²/hour   |  |
| Maximum speed                     | 40m/minute            | 30m/minute                | 30m/minute              | 54m/minute        | 54m/minute     | 40m/minute        | 40m/minute     |  |
| Remote control range              | 200m                  | N/A                       | 200m                    | 200m              | N/A            | 200m              | N/A            |  |
| Battery duration                  | 2h30                  | 2 hours                   | 3 hours                 | 4 hours           | N/A            | 8 hours           | 8 hours        |  |