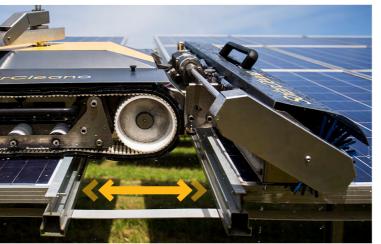

SolarCleano
B1/B1A

SEE ONLINE

|                                   | F1                    | F1A                       | M1                      | T1                | T1A            | B1                | B1A            |  |
|-----------------------------------|-----------------------|---------------------------|-------------------------|-------------------|----------------|-------------------|----------------|--|
| Autonomous /<br>Remote controlled | Remote-controlled     | Autonomous                | Remote-controlled       | Remote-controlled | Autonomous     | Remote-controlled | Autonomous     |  |
| Type of surfaces                  | All types of surfaces | All types of surfaces     | All types of surfaces   | Ground-mounted    | Ground-mounted | Ground-mounted    | Ground-mounted |  |
| Insta llation scale               | Max 3MW / day         | Max 3MW / day             | MAX800kw/day            | N/A               | N/A            | Max 8MW/day       | Max 15MW/day   |  |
| Length                            | 1,450mm               | 1,450mm                   | 800mm                   | 1,300mm           | 1,300mm        | 5,950mm           | 5,950mm        |  |
| Width                             | 1,300mm               | 1,300mm                   | 860mm                   | 1,200mm           | 1,200mm        | 1,740mm           | 1,740mm        |  |
| Height                            | 350mm                 | 675mm                     | 350mm                   | 700mm             | 700mm          | 3510mm            | 3510mm         |  |
| Weight                            | 80kg                  | 85kg                      | 37kg                    | 350kg             | 350kg          | customised        | customised     |  |
| Brush type                        | 4 types               | 4 types                   | 4 types                 | N/A               | N/A            | 4 types           | 4 types        |  |
| Wet / Dry cleaning                | Wet & Dry             | Dry                       | Wet & Dry               | N/A               | N/A            | Wet & Dry         | Dry            |  |
| Cleaning capacity                 | 1,600m²/hour          | 1,000m <sup>2</sup> /hour | 800m <sup>2</sup> /hour | N/A               | N/A            | 6,000m²/hour      | 6,000m²/hour   |  |
| Maximum speed                     | 40m/minute            | 30m/minute                | 30m/minute              | 54m/minute        | 54m/minute     | 40m/minute        | 40m/minute     |  |
| Remote control range              | 200m                  | N/A                       | 200m                    | 200m              | N/A            | 200m              | N/A            |  |
| Battery duration                  | 2h30                  | 2 hours                   | 3 hours                 | 4 hours           | N/A            | 8 hours           | 8 hours        |  |

SEE ONLINE

Fastest robots on the market, up to 1,600 m2/h

Assembly /

Disassembly: 3min

Fully modular design dismountable into 4 parts

Range of robots for all budgets and all solar panel installations

Also suitable for window cleaning and glass roof