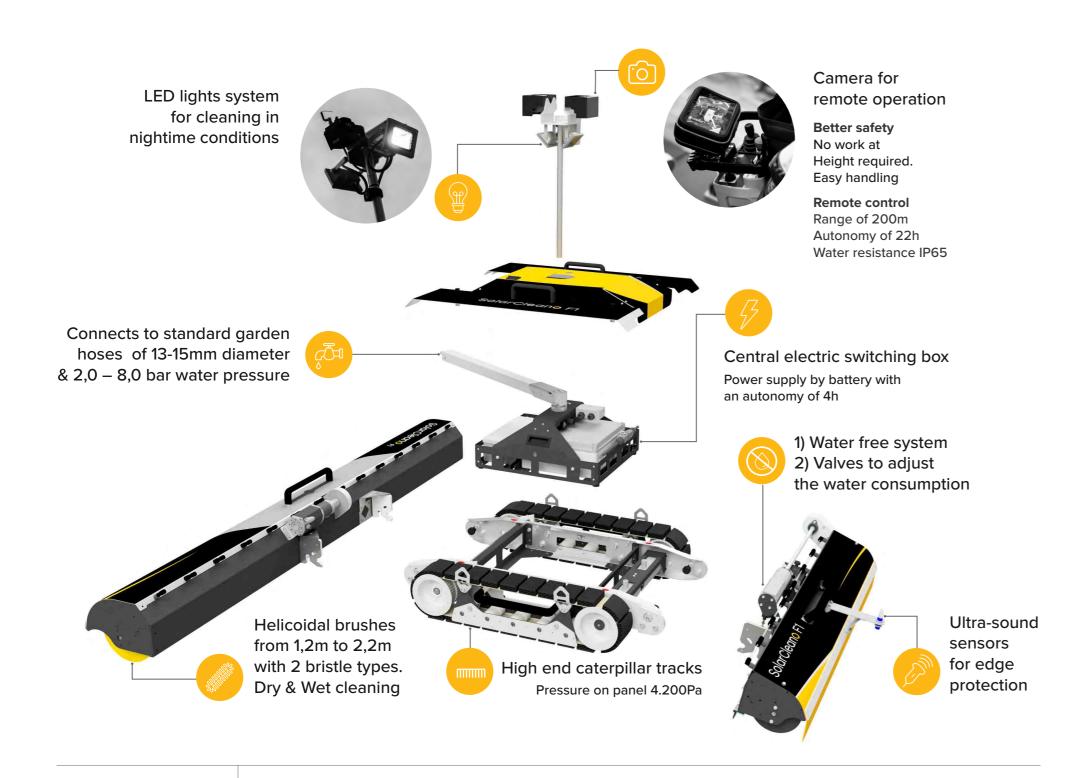

√100.00

100% autonomous dry-cleaning robot

Compatible to any type of solar panel system

5cm global positioning precision

Orogrammed sessions to clean day and night

Automatically recharged batteries and remote trouble-shooting

Inter-robot communication and fleet management system

Click on the icon to watch the full video and others related to this product in our **YouTube** channel

Click on the icon to watch the full video and others related to this product in our **\Darkstyle YouTube** channel

SEE ONLINE

Fastest robots on the market, up to 1,600 m2/h

Assembly /

Disassembly: 3min

Fully modular design dismountable into 4 parts

Range of robots for all budgets and all solar panel installations

Also suitable for window cleaning and glass roof

No more heavy lifting: easily assembled and carried by one person

Designed to adapt climate and geographical characteristics of any country

One-year warranty with dedicated after-sales services

ISO 9001 certified: no microcracks after electroluminescent test

4 types of brushes for different soiling conditions

Easily crosses any gap up to 70cm

Specialized pads, cleaning at 25° angle with water

No work at height: remote control from ground level

SEE ONLINE

|                                                                                                                  | COMPATIBLE WITH |    |    |     |   |               |                                                                                                                                                                                                                                                                                                                                                                                                                                                                                                                                                                                                                                                                                                                                                                                                                                                                                                                                                                                                                                                                                                                                                                                                                                                                                                                                                                                                                                                                                                                                                                                                                                                                                                                                                                                                                                                                                                                                                                                                                                                                                                                                |   |                  |
|------------------------------------------------------------------------------------------------------------------|-----------------|----|----|-----|---|---------------|--------------------------------------------------------------------------------------------------------------------------------------------------------------------------------------------------------------------------------------------------------------------------------------------------------------------------------------------------------------------------------------------------------------------------------------------------------------------------------------------------------------------------------------------------------------------------------------------------------------------------------------------------------------------------------------------------------------------------------------------------------------------------------------------------------------------------------------------------------------------------------------------------------------------------------------------------------------------------------------------------------------------------------------------------------------------------------------------------------------------------------------------------------------------------------------------------------------------------------------------------------------------------------------------------------------------------------------------------------------------------------------------------------------------------------------------------------------------------------------------------------------------------------------------------------------------------------------------------------------------------------------------------------------------------------------------------------------------------------------------------------------------------------------------------------------------------------------------------------------------------------------------------------------------------------------------------------------------------------------------------------------------------------------------------------------------------------------------------------------------------------|---|------------------|
|                                                                                                                  | F1              | M1 | T1 | F1A |   |               |                                                                                                                                                                                                                                                                                                                                                                                                                                                                                                                                                                                                                                                                                                                                                                                                                                                                                                                                                                                                                                                                                                                                                                                                                                                                                                                                                                                                                                                                                                                                                                                                                                                                                                                                                                                                                                                                                                                                                                                                                                                                                                                                |   |                  |
| Safety glider For safer cleaning on installations of more than 25°.                                              | •               | •  |    |     |   | SolarClear    |                                                                                                                                                                                                                                                                                                                                                                                                                                                                                                                                                                                                                                                                                                                                                                                                                                                                                                                                                                                                                                                                                                                                                                                                                                                                                                                                                                                                                                                                                                                                                                                                                                                                                                                                                                                                                                                                                                                                                                                                                                                                                                                                |   | F                |
| LED light Solution to cleaning at night. The light is paired with a camera and screen set.                       | •               |    |    |     |   | United BATTER | 25V 354h Prower ITHIUI                                                                                                                                                                                                                                                                                                                                                                                                                                                                                                                                                                                                                                                                                                                                                                                                                                                                                                                                                                                                                                                                                                                                                                                                                                                                                                                                                                                                                                                                                                                                                                                                                                                                                                                                                                                                                                                                                                                                                                                                                                                                                                         |   | l<br>r           |
| Osmosis system Purifying the cleaning water with no residue on solar panels.                                     | •               | •  |    |     | _ | Unit          | 40 Y John                                                                                                                                                                                                                                                                                                                                                                                                                                                                                                                                                                                                                                                                                                                                                                                                                                                                                                                                                                                                                                                                                                                                                                                                                                                                                                                                                                                                                                                                                                                                                                                                                                                                                                                                                                                                                                                                                                                                                                                                                                                                                                                      |   | 1                |
| 4 types of 1.2m brushes For wet and dry cleaning on different soiling types.                                     | •               |    |    | •   | 4 |               |                                                                                                                                                                                                                                                                                                                                                                                                                                                                                                                                                                                                                                                                                                                                                                                                                                                                                                                                                                                                                                                                                                                                                                                                                                                                                                                                                                                                                                                                                                                                                                                                                                                                                                                                                                                                                                                                                                                                                                                                                                                                                                                                |   | ŀ                |
| 1.1m brushes Especially designed for the cleaning of east-west and floating installations, and line on rooftops. | •               |    |    |     | - |               |                                                                                                                                                                                                                                                                                                                                                                                                                                                                                                                                                                                                                                                                                                                                                                                                                                                                                                                                                                                                                                                                                                                                                                                                                                                                                                                                                                                                                                                                                                                                                                                                                                                                                                                                                                                                                                                                                                                                                                                                                                                                                                                                | ) |                  |
| 4 types of 0.8m brushes For wet and dry cleaning on different soiling types.                                     |                 | •  |    |     | _ |               | and the second s |   | · ·              |
| 2.2m brushes Your XL brushes to clean 3 MW per day. Wet and dry cleaning on different soiling types.             | •               |    |    |     |   |               |                                                                                                                                                                                                                                                                                                                                                                                                                                                                                                                                                                                                                                                                                                                                                                                                                                                                                                                                                                                                                                                                                                                                                                                                                                                                                                                                                                                                                                                                                                                                                                                                                                                                                                                                                                                                                                                                                                                                                                                                                                                                                                                                |   | T<br>F<br>r<br>k |