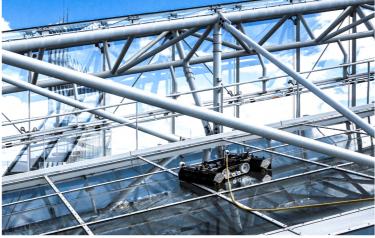

SEE ONLINE

Fastest robots on the market, up to 1,600 m2/h

Assembly /

Disassembly: 3min

Fully modular design dismountable into 4 parts

Range of robots for all budgets and all solar panel installations

Also suitable for window cleaning and glass roof