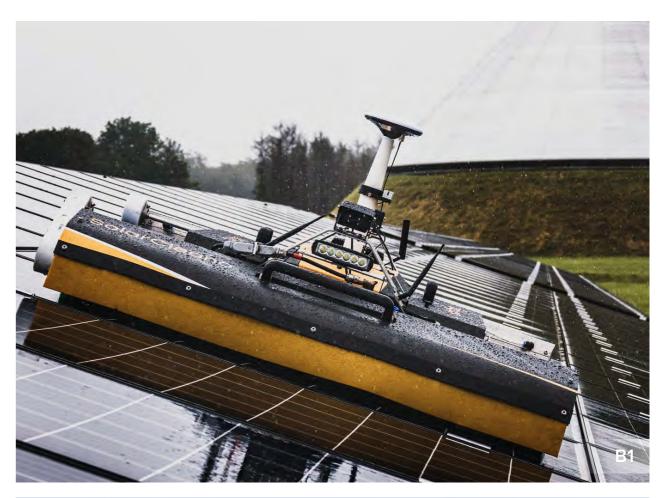

SolarCleano
B1/B1A

SEE ONLINE

|                                   | F1                    | F1A                       | M1                      | T1                | T1A            | B1                | B1A            |  |
|-----------------------------------|-----------------------|---------------------------|-------------------------|-------------------|----------------|-------------------|----------------|--|
| Autonomous /<br>Remote controlled | Remote-controlled     | Autonomous                | Remote-controlled       | Remote-controlled | Autonomous     | Remote-controlled | Autonomous     |  |
| Type of surfaces                  | All types of surfaces | All types of surfaces     | All types of surfaces   | Ground-mounted    | Ground-mounted | Ground-mounted    | Ground-mounted |  |
| Insta llation scale               | Max 3MW / day         | Max 3MW / day             | MAX800kw/day            | N/A               | N/A            | Max 8MW/day       | Max 15MW/day   |  |
| Length                            | 1,450mm               | 1,450mm                   | 800mm                   | 1,300mm           | 1,300mm        | 5,950mm           | 5,950mm        |  |
| Width                             | 1,300mm               | 1,300mm                   | 860mm                   | 1,200mm           | 1,200mm        | 1,740mm           | 1,740mm        |  |
| Height                            | 350mm                 | 675mm                     | 350mm                   | 700mm             | 700mm          | 3510mm            | 3510mm         |  |
| Weight                            | 80kg                  | 85kg                      | 37kg                    | 350kg             | 350kg          | customised        | customised     |  |
| Brush type                        | 4 types               | 4 types                   | 4 types                 | N/A               | N/A            | 4 types           | 4 types        |  |
| Wet / Dry cleaning                | Wet & Dry             | Dry                       | Wet & Dry               | N/A               | N/A            | Wet & Dry         | Dry            |  |
| Cleaning capacity                 | 1,600m²/hour          | 1,000m <sup>2</sup> /hour | 800m <sup>2</sup> /hour | N/A               | N/A            | 6,000m²/hour      | 6,000m²/hour   |  |
| Maximum speed                     | 40m/minute            | 30m/minute                | 30m/minute              | 54m/minute        | 54m/minute     | 40m/minute        | 40m/minute     |  |
| Remote control range              | 200m                  | N/A                       | 200m                    | 200m              | N/A            | 200m              | N/A            |  |
| Battery duration                  | 2h30                  | 2 hours                   | 3 hours                 | 4 hours           | N/A            | 8 hours           | 8 hours        |  |

SEE ONLINE

Fastest robots on the market, up to 1,600 m2/h

Assembly /

Disassembly: 3min

Fully modular design dismountable into 4 parts

Range of robots for all budgets and all solar panel installations

Also suitable for window cleaning and glass roof