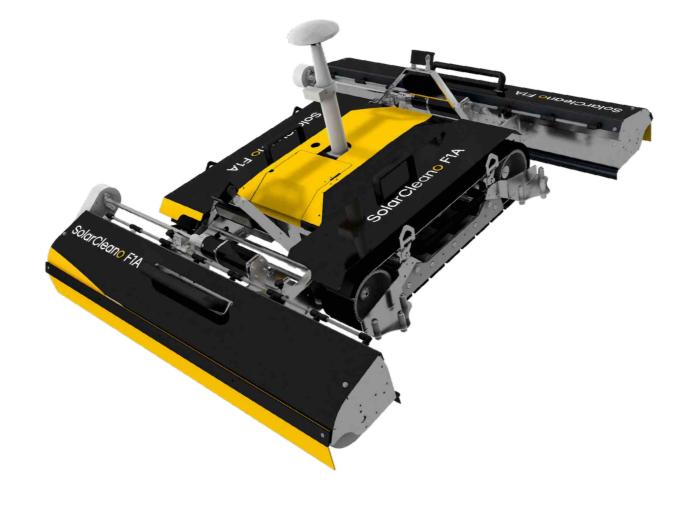

√100.00

100% autonomous dry-cleaning robot

Compatible to any type of solar panel system

5cm global positioning precision

Orogrammed sessions to clean day and night

Automatically recharged batteries and remote trouble-shooting

Inter-robot communication and fleet management system

Click on the icon to watch the full video and others related to this product in our **YouTube** channel

Click on the icon to watch the full video and others related to this product in our **\Darkstyle YouTube** channel