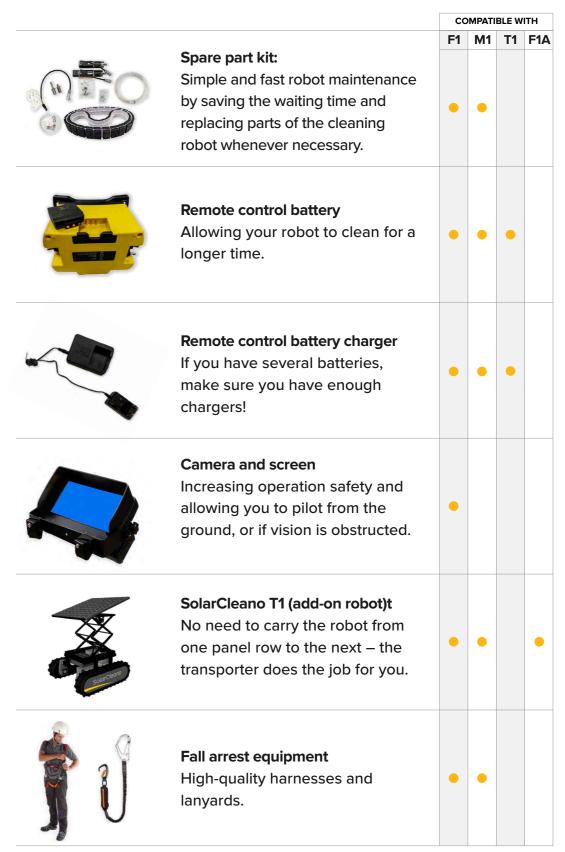

|                                               |                                                                                                             |    | COMPATIBLE WITH |    |     |  |  |
|-----------------------------------------------|-------------------------------------------------------------------------------------------------------------|----|-----------------|----|-----|--|--|
| SolarCleor                                    | Floating wheels  Making your cleaning more fluid on floating panels and smart solar trackers installations. | F1 | M1              | T1 | F1A |  |  |
| Linker Power BATER ITHUM N                    | Additional battery of 35Amp Increasing the autonomy of your robot for uninterrupted cleaning.               | •  | •               |    |     |  |  |
| Universal Power BATTERIS LITERUM LITERUM CO T | Additional battery of 30Amp 48 Volt: Increasing the autonomy of your robot for uninterrupted cleaning.      |    |                 | •  |     |  |  |
|                                               | Additional charger of 7A Keeping your batteries fully- charged all the time.                                | •  |                 |    |     |  |  |
|                                               | Additional charger of 15A (T1) Keeping your batteries fully- charged all the time.                          |    |                 | •  |     |  |  |
|                                               | Toolkit Having all the necessary maintenance tools of the robot by yourself.                                | •  | •               |    |     |  |  |