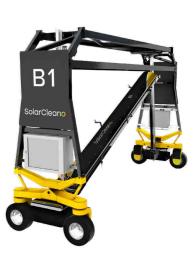

SolarCleano
B1/B1A

SEE ONLINE

|                                   | F1                    | F1A                       | M1                      | T1                | T1A            | B1                | B1A            |  |
|-----------------------------------|-----------------------|---------------------------|-------------------------|-------------------|----------------|-------------------|----------------|--|
| Autonomous /<br>Remote controlled | Remote-controlled     | Autonomous                | Remote-controlled       | Remote-controlled | Autonomous     | Remote-controlled | Autonomous     |  |
| Type of surfaces                  | All types of surfaces | All types of surfaces     | All types of surfaces   | Ground-mounted    | Ground-mounted | Ground-mounted    | Ground-mounted |  |
| Insta llation scale               | Max 3MW / day         | Max 3MW / day             | MAX800kw/day            | N/A               | N/A            | Max 8MW/day       | Max 15MW/day   |  |
| Length                            | 1,450mm               | 1,450mm                   | 800mm                   | 1,300mm           | 1,300mm        | 5,950mm           | 5,950mm        |  |
| Width                             | 1,300mm               | 1,300mm                   | 860mm                   | 1,200mm           | 1,200mm        | 1,740mm           | 1,740mm        |  |
| Height                            | 350mm                 | 675mm                     | 350mm                   | 700mm             | 700mm          | 3510mm            | 3510mm         |  |
| Weight                            | 80kg                  | 85kg                      | 37kg                    | 350kg             | 350kg          | customised        | customised     |  |
| Brush type                        | 4 types               | 4 types                   | 4 types                 | N/A               | N/A            | 4 types           | 4 types        |  |
| Wet / Dry cleaning                | Wet & Dry             | Dry                       | Wet & Dry               | N/A               | N/A            | Wet & Dry         | Dry            |  |
| Cleaning capacity                 | 1,600m²/hour          | 1,000m <sup>2</sup> /hour | 800m <sup>2</sup> /hour | N/A               | N/A            | 6,000m²/hour      | 6,000m²/hour   |  |
| Maximum speed                     | 40m/minute            | 30m/minute                | 30m/minute              | 54m/minute        | 54m/minute     | 40m/minute        | 40m/minute     |  |
| Remote control range              | 200m                  | N/A                       | 200m                    | 200m              | N/A            | 200m              | N/A            |  |
| Battery duration                  | 2h30                  | 2 hours                   | 3 hours                 | 4 hours           | N/A            | 8 hours           | 8 hours        |  |