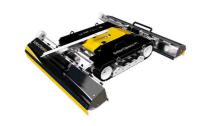

√100.00

100% autonomous dry-cleaning robot

Compatible to any type of solar panel system

5cm global positioning precision

Orogrammed sessions to clean day and night

Automatically recharged batteries and remote trouble-shooting

SEE ONLINE

Fastest robots on the market, up to 1,600 m2/h

Assembly /

Disassembly: 3min

Fully modular design dismountable into 4 parts

Range of robots for all budgets and all solar panel installations

Also suitable for window cleaning and glass roof

No more heavy lifting: easily assembled and carried by one person

Designed to adapt climate and geographical characteristics of any country

One-year warranty with dedicated after-sales services

ISO 9001 certified: no microcracks after electroluminescent test