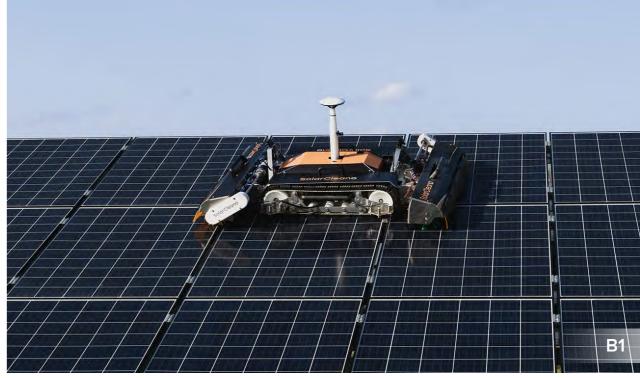

SolarCleano
B1/B1A

SEE ONLINE

|                                   | F1                    | F1A                       | M1                      | T1                | T1A            | B1                | B1A            |  |
|-----------------------------------|-----------------------|---------------------------|-------------------------|-------------------|----------------|-------------------|----------------|--|
| Autonomous /<br>Remote controlled | Remote-controlled     | Autonomous                | Remote-controlled       | Remote-controlled | Autonomous     | Remote-controlled | Autonomous     |  |
| Type of surfaces                  | All types of surfaces | All types of surfaces     | All types of surfaces   | Ground-mounted    | Ground-mounted | Ground-mounted    | Ground-mounted |  |
| Insta llation scale               | Max 3MW / day         | Max 3MW / day             | MAX800kw/day            | N/A               | N/A            | Max 8MW/day       | Max 15MW/day   |  |
| Length                            | 1,450mm               | 1,450mm                   | 800mm                   | 1,300mm           | 1,300mm        | 5,950mm           | 5,950mm        |  |
| Width                             | 1,300mm               | 1,300mm                   | 860mm                   | 1,200mm           | 1,200mm        | 1,740mm           | 1,740mm        |  |
| Height                            | 350mm                 | 675mm                     | 350mm                   | 700mm             | 700mm          | 3510mm            | 3510mm         |  |
| Weight                            | 80kg                  | 85kg                      | 37kg                    | 350kg             | 350kg          | customised        | customised     |  |
| Brush type                        | 4 types               | 4 types                   | 4 types                 | N/A               | N/A            | 4 types           | 4 types        |  |
| Wet / Dry cleaning                | Wet & Dry             | Dry                       | Wet & Dry               | N/A               | N/A            | Wet & Dry         | Dry            |  |
| Cleaning capacity                 | 1,600m²/hour          | 1,000m <sup>2</sup> /hour | 800m <sup>2</sup> /hour | N/A               | N/A            | 6,000m²/hour      | 6,000m²/hour   |  |
| Maximum speed                     | 40m/minute            | 30m/minute                | 30m/minute              | 54m/minute        | 54m/minute     | 40m/minute        | 40m/minute     |  |
| Remote control range              | 200m                  | N/A                       | 200m                    | 200m              | N/A            | 200m              | N/A            |  |
| Battery duration                  | 2h30                  | 2 hours                   | 3 hours                 | 4 hours           | N/A            | 8 hours           | 8 hours        |  |