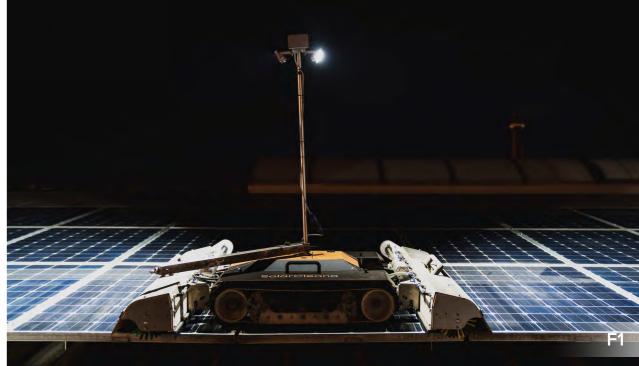

√100.00

100% autonomous dry-cleaning robot

Compatible to any type of solar panel system

5cm global positioning precision

Orogrammed sessions to clean day and night

Automatically recharged batteries and remote trouble-shooting