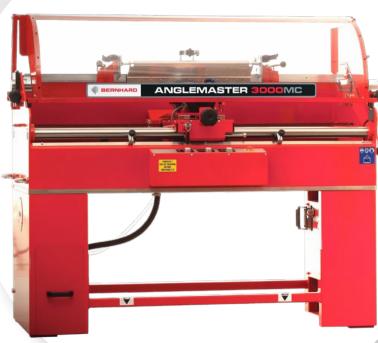

## ANGLEMASTER 3000MC

The Anglemaster 3000MC bedknife grinder from Bernhard offers speed and accuracy at a price and specification to suit your requirements.

Bedknives can be sharpened to within one thousandth of an inch. Independent end-feed paralleling and a single point advance make this the easiest bedknife grinder to operate on the market.

- Simple to set up and use
- Accurate grinds to within 0.001"
- Can grind bedknives up to 40" long
- Automatic traverse
- Coolant dispersal and debris separation come standard
- Safety compliant guarding system cuts down on noise and pollution
- Toro™ DPA bracket included with a comprehensive set of tools and brackets