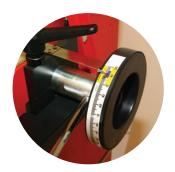

Unique auto-cue angle-finder to aid set up of desired grinding angles

Flood coolant system comes complete with debris separation

Diamond dresser is included for easy dressing of the grindstone